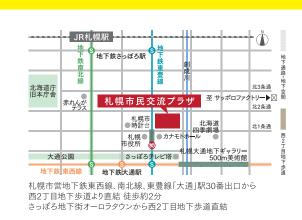

## 札幌市民交流プラザ

札幌市民交流プラザは、北海道初の多面舞台を備え、オペ ラ、バレエ、ミュージカル等にも対応する客席数2,302席の「札 幌文化芸術劇場 hitaru(ヒタル)」、「ひと・もの・こと」をつなぎ、 札幌の文化芸術を支え育む「札幌文化芸術交流センター SCARTS(スカーツ)」、仕事やくらしに役立つ情報や札幌・北 海道の魅力に関する情報を提供する「札幌市図書・情報館」 の3施設からなる複合文化施設です。